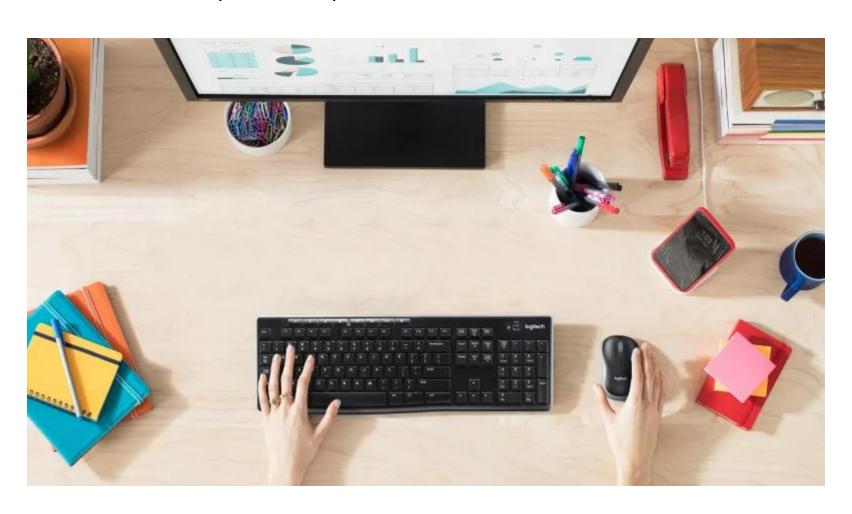

# **FULL-SIZE KEYBOARD**

Comfortable, full-sized, and efficient. Complete with easy access to media controls, this keyboard lets you get more done in less time with eight media controls that let you instantly access to music, media, volume, and more.

## **COMFORTABLE COMPACT MOUSE**

Stay productive longer with the comfortable, contoured shape that follows the natural curve of your hand. This compact and wireless mouse is designed to be equally comfortable for both left- and right-handed users. Plus, it's smooth cursor control allows you easy navigation on most surfaces.