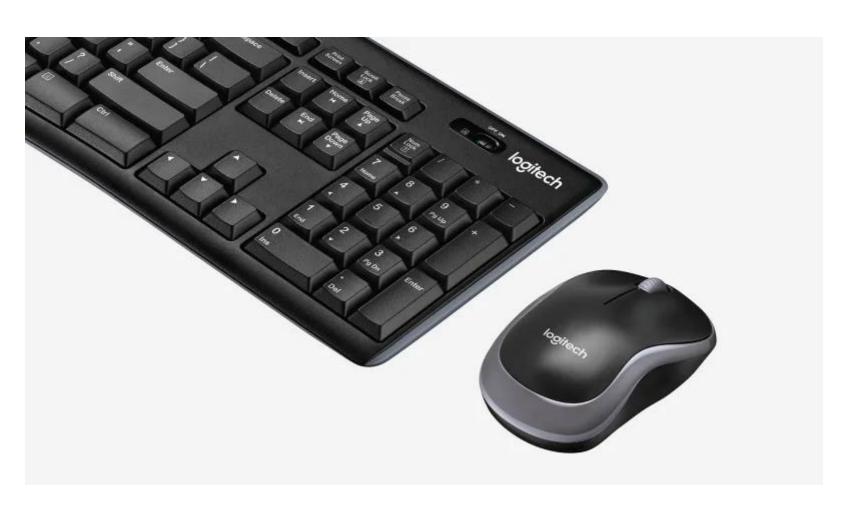

# **FULL-SIZE KEYBOARD**

Comfortable, full-sized, and efficient. Complete with easy access to media controls, this keyboard lets you get more done in less time with eight media controls that let you instantly access to music, media, volume, and more.

# **RELIABLE AND DURABLE**

Enjoy the familiar typing of MK270, the world's best-selling combo, built with the same high quality and reliability standards that have made Logitech the global leader for mice and keyboards.

# **BUILT TO KEEP GOING**

The keyboard comes with a spill-resistant design, durable keys, and sturdy tilt legs with adjustable height. A 36-month keyboard and 12-month mouse battery life -along with on/off switches—means you can go for months without the hassle of changing batteries.