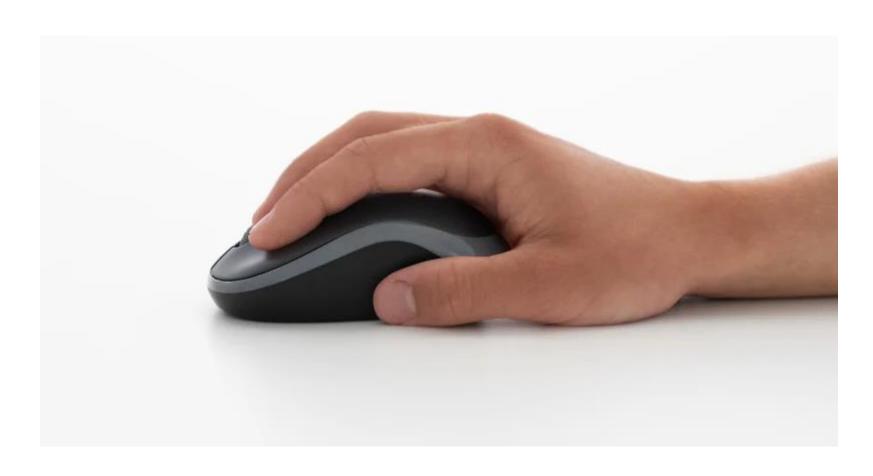

## **COMFORTABLE COMPACT MOUSE**

Stay productive longer with the comfortable, contoured shape that follows the natural curve of your hand. This compact and wireless mouse is designed to be equally comfortable for both left- and right-handed users. Plus, it's smooth cursor control allows you easy navigation on most surfaces.