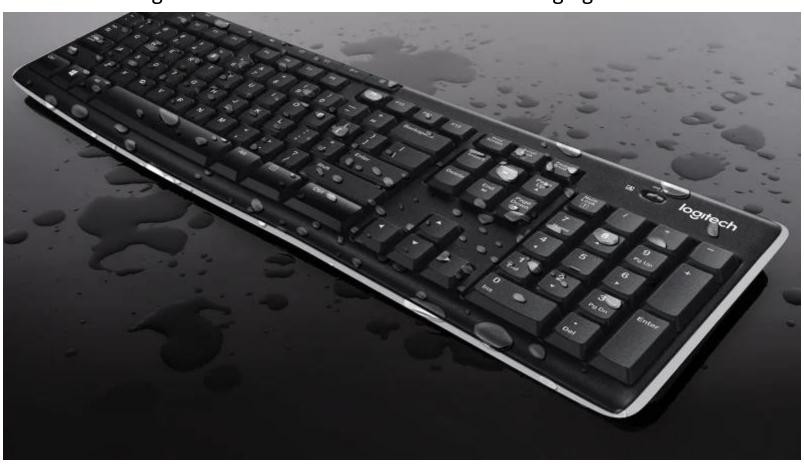

# **BUILT TO KEEP GOING**

The keyboard comes with a spill-resistant design, durable keys, and sturdy tilt legs with adjustable height. A 36-month keyboard and 12-month mouse battery life -along with on/off switches—means you can go for months without the hassle of changing batteries.