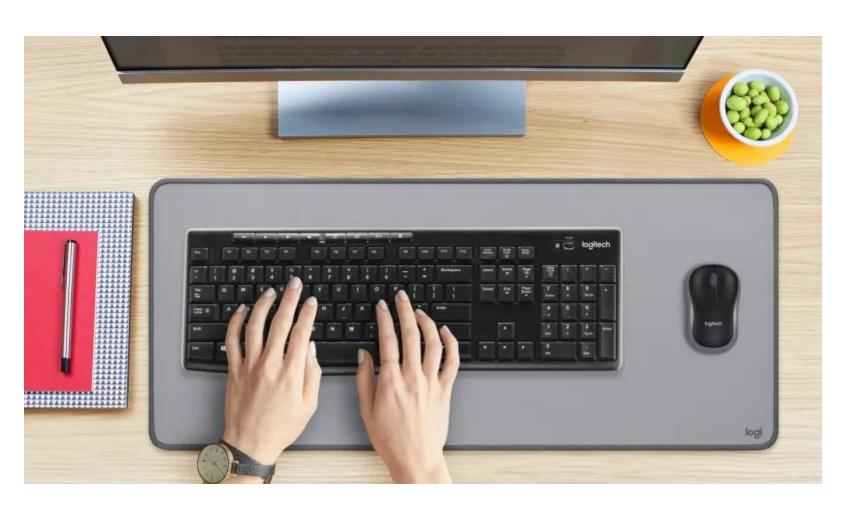

# **FULL-SIZE KEYBOARD**

Comfortable, full-sized, and efficient. Complete with easy access to media controls, this keyboard lets you get more done in less time with eight media controls that let you instantly access to music, media, volume, and more.

# **SIMPLY WIRELESS**

Forget about drop-outs and lag thanks to a strong, reliable 2.4 GHz wireless connection with a (10 m) 33 ft range. Free up your desk with a USB receiver—so tiny, it can stay in your computer.