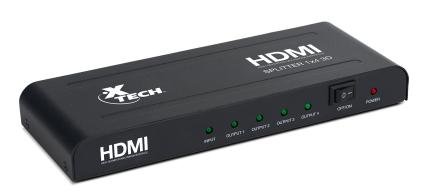

## XHA-410 4-way HDMI splitter box with power

## Highlights

- Distributes one HDMI input signal to four identical HDMI output devices
- Best solution for digital entertainment center, home theater, conference's room, class room and more
- Metal casing avoids overheating