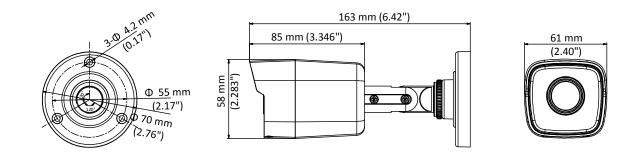

### Dimension

## Specification

| Camera                   |                                                                                                  |
|--------------------------|--------------------------------------------------------------------------------------------------|
| Image Sensor             | 2.0 megapixel progressive scan CMOS                                                              |
| Signal System            | PAL/NTSC                                                                                         |
| Resolution               | 1920 (H) × 1080 (V)                                                                              |
| Frame Rate               | PAL: 1080p@25fps<br>NTSC: 1080p@30fps                                                            |
| Min. illumination        | Color: 0.003 Lux @ (F1.2, AGC ON), 0 Lux with IR                                                 |
| Shutter Time             | PAL: 1/25 s to 1/50, 000 s<br>NTSC: 1/30 s to 1/50, 000 s                                        |
| Lens                     | 2.8 mm fixed lens                                                                                |
| Horizontal Field of View | 104° (2.8 mm)                                                                                    |
| Lens Mount               | M12                                                                                              |
| Day & Night              | IR cut filter                                                                                    |
| WDR (Wide Dynamic Range) | ≥ 130 dB                                                                                         |
| Angle Adjustment         | Pan: 0° to 360°, Tilt: 0° to 180, Rotate: 0° to 360°                                             |
| Menu                     |                                                                                                  |
| Image Mode               | STD/HIGH-SAT                                                                                     |
| AGC                      | Support                                                                                          |
| Day/Night Mode           | Auto/Color/BW (Black White)                                                                      |
| White Balance            | Auto/Manual                                                                                      |
| AE (Auto Exposure) Mode  | WDR/BLC/HLC/Global                                                                               |
| Privacy Mask             | 4 programmable privacy masks                                                                     |
| Motion Detection         | 4 programmable motion areas                                                                      |
| NR (Noise Reduction)     | 3D/2D                                                                                            |
| Language                 | English                                                                                          |
| Functions                | Brightness, Sharpness, Mirror, Smart IR, HLC                                                     |
| Interface                |                                                                                                  |
| Video Output             | Switchable TVI/AHD/CVI/CVBS                                                                      |
| General                  |                                                                                                  |
| Operating Conditions     | -40 °C to 60 °C (-40 °F to 140 °F), humidity: 90% or less (non-condensation)                     |
| Power Supply             | 12 VDC ±25%<br>*You are recommended to use one power adapter to supply the power for one camera. |
| Power Consumption        | Max. 3.4 W                                                                                       |
| Ingress Protection       | IP67                                                                                             |
| Material                 | Metal                                                                                            |
| IR Range                 | Up to 98ft(30 m)                                                                                 |
| Communication            | Up the coax, TVI output                                                                          |
| Dimensions               | 58 mm × 61 mm × 163 mm (2.28" × 2.40" × 6.42")                                                   |
| Weight                   | Approx. 340 g (0.75 lb.)                                                                         |