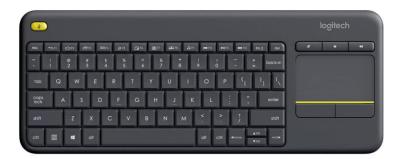

# logitech MEDIA

K400 PLUS

**WIRELESS TOUCH KEYBOARD** 

Windows<sup>®</sup> | Chrome OS<sup>™</sup> | Android<sup>™</sup>

#### **DIMENSIONS**

#### Overall

Height: 5.51" (139.9mm) Width: 13.95" (354.3mm) Depth: 0.93" (23.5mm)

Weight: 13.76oz. (390g) (with batteries)

#### Touchpad

**Height:** 2.99" (76mm) **Width:** 1.85" (47mm)

### **Connection Type**

Logitech Unifying Protocol (2.4GHz)

Wireless range: >33ft / 10m wireless range

## Special Keys

Mute, Volume Down, Volume Up **Connect/Power:** On/Off Switch